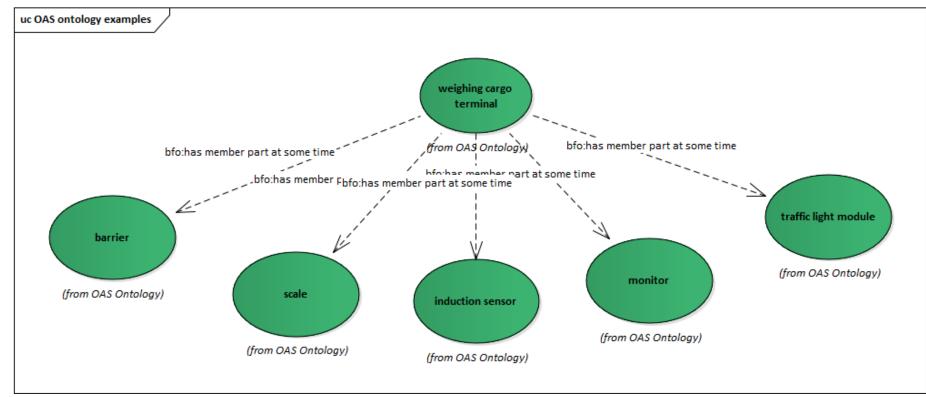

# OAS ontology: yard terminals & yard equipment

## OAS ontology: yard terminals & yard equipment