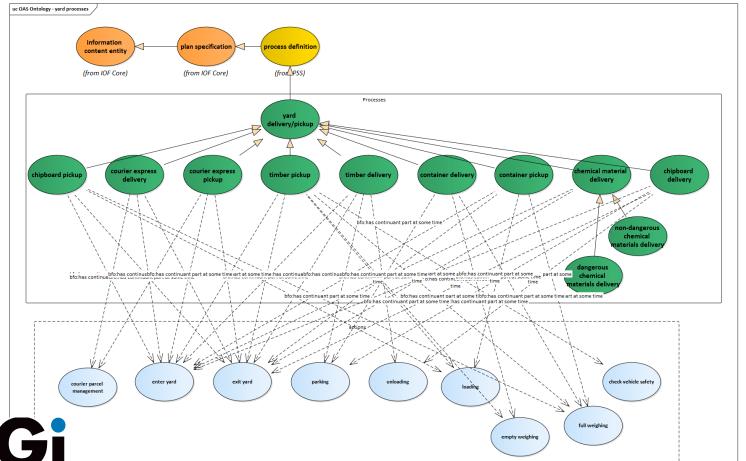

in an OntoCommons demonstrator OAS
  - > Solving standardization problem support the yard site setup with wizard tool that uses application specific OAS ontology as input and outputs a standardised machine-readable technical specification file
  - Design, setup, configuration of yard systems
  - Currently using PSS ontology to model their "world" (starting from existing taxonomies) and building a set of rules to support the demonstrator activities in a new yard setup project (starting from domain experts experience and existing yard designs).
  - > Show demonstrator video (next slide or youtube link tbd)





#### **PSS** status

> Youtube link to demonstration video tbd soon





## OAS ontology main terms (a part of...)





### OAS ontology: yard processes – yard action specification





### OAS ontology: yard processes – yard action specification







### OAS ontology: yard actions - yard terminals





### OAS ontology: yard actions – yard terminals







# OAS ontology: yard terminals & yard equipment





## OAS ontology: yard terminals & yard equipment







#### PSS outlook

- ► Al4Work pilot will continue the work done in OntoCommons extending the OAS Ontology by using the Supply Chain reference ontology and Product Planning and Scheduling ontology by continuing modeling the OAS and customer related entities and by applying reasoners to support the yard systems' management
- ▶ We need to work on coordination between IOF ontologies on commonly used terms. E.g.
  - *⊳ facility* in Supply Chain vs. *hardware infrastructure* in PSS ontology
  - ▷ ...
- ► Continu