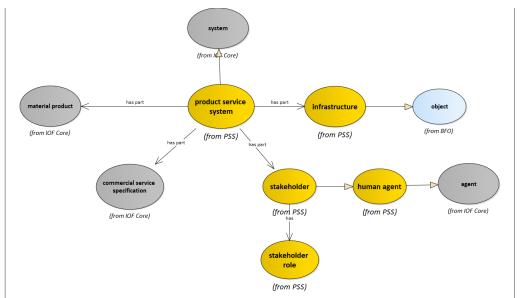

### PSS ontology main entities

- Over 70 entities in PSS ontology
- 2 object properties

IOF members can see this here