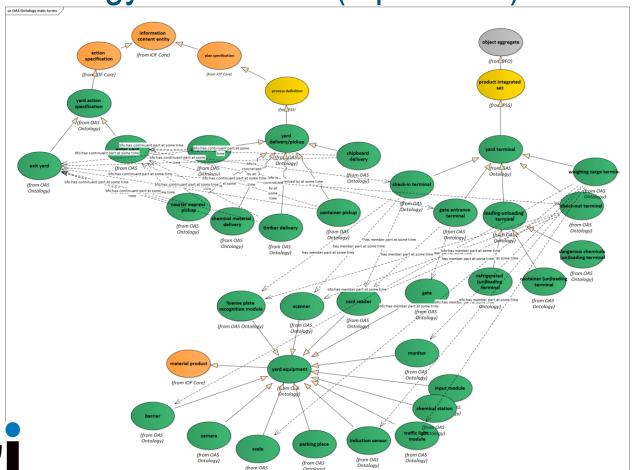

## OAS ontology main terms (a part of...)

### OAS ontology: yard processes – yard action specification

### OAS ontology: yard actions - yard terminals

### OAS ontology: yard actions – yard terminals

# OAS ontology: yard terminals & yard equipment

## OAS ontology: yard terminals & yard equipment