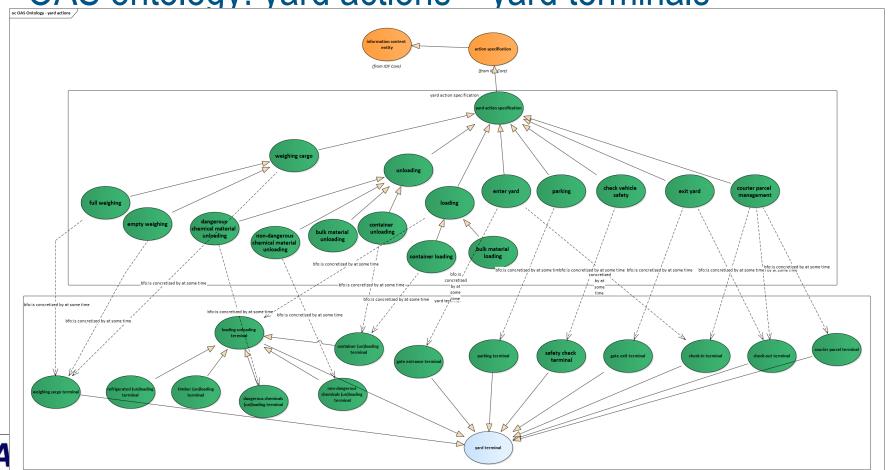

### OAS ontology: yard actions - yard terminals

### OAS ontology: yard actions – yard terminals