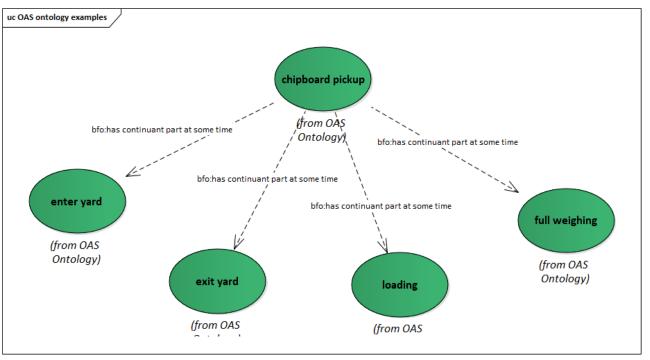

problem support the yard site setup with wizard tool that uses application specific OAS ontology as input and outputs a standardised machine-readable technical specification file
  - Design, setup, configuration of yard systems
  - Currently using PSS ontology to model their "world" (starting from existing taxonomies) and building a set of rules to support the demonstrator activities in a new yard setup project (starting from domain experts experience and existing yard designs).
  - > Show demonstrator video (next slide or youtube link tbd)





#### **PSS** status

> Youtube link to demonstration video tbd soon





## OAS ontology main terms (a part of...)





### OAS ontology: yard processes – yard action specification





### OAS ontology: yard processes – yard action specification







### OAS ontology: yard actions - yard terminals





### OAS ontology: yard actions – yard terminals







# OAS ontology: yard terminals & yard equipment





## OAS ontology: yard terminals & yard equipment







#### PSS outlook

- ► Al4Work pilot will continue the work done in OntoCommons extending the OAS Ontology by using the Supply Chain reference ontology and Product Planning and Scheduling ontology by continuing modeling the OAS and customer related entities and by applying reasoners to support the yard systems' management
- ▶ We need to work on coordination between IOF ontologies on commonly used terms. E.g.
  - *⊳ facility* in Supply Chain vs. *hardware infrastructure* in PSS ontology
  - ▷ ...
- ► Continue working on the PSS OWL file taking IOFCore and annotation guidel