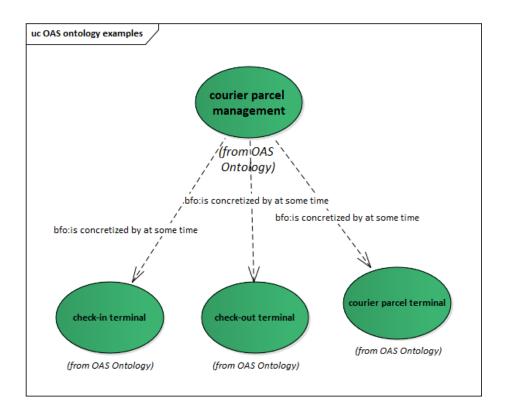

### OAS ontology: yard actions - yard terminals

### OAS ontology: yard actions – yard terminals