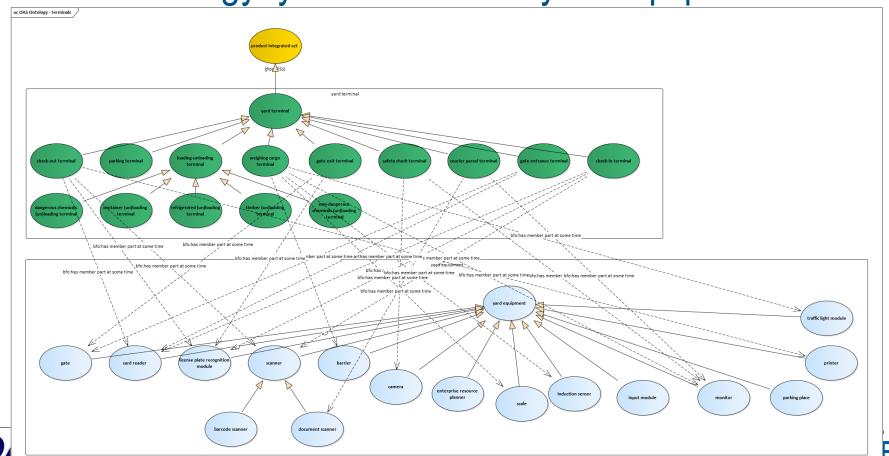

# OAS ontology: yard terminals & yard equipment

## OAS ontology: yard terminals & yard equipment