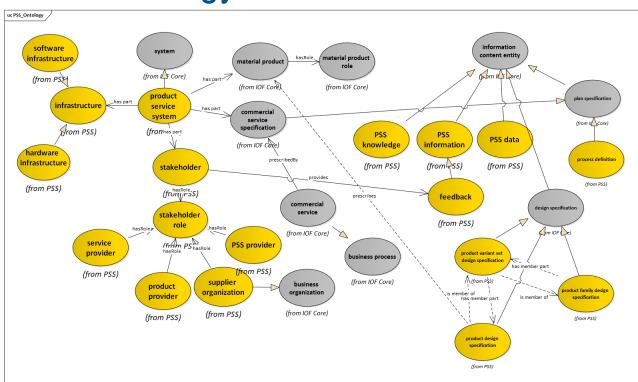

### PSS ontology main entities

- Over 70 entities in PSS ontology
- 2 object properties

IOF members can see this here